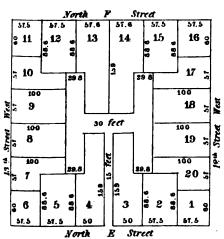

SQUARE IN 213



SQUARE Nº 274



SQUARE Nº 218



North R Street

100 | 61 | 113.3



SQUARES.OF MISH

Street

North L

Street

|    | - |     |   |
|----|---|-----|---|
|    |   |     | • |
|    |   |     |   |
|    |   |     | · |
|    | • |     |   |
|    | · |     | • |
|    |   |     |   |
|    |   |     |   |
|    |   |     |   |
|    |   |     |   |
|    |   |     |   |
|    |   |     |   |
| ,  |   | •   |   |
|    |   |     |   |
|    |   |     |   |
|    |   |     |   |
| `, | , | 1   |   |
|    |   |     |   |
| •  |   | · · |   |
|    |   |     |   |
|    |   |     | • |
|    |   |     |   |
|    |   |     |   |
|    |   |     |   |
|    | • |     | ! |
|    |   |     |   |
|    |   | •   |   |
|    |   |     | i |







SQUARE X:289







#### SQUARE M'290

North

Street



• • . . • , 





















|   |   |   | • | - |    |   |
|---|---|---|---|---|----|---|
|   |   |   | , |   | •. |   |
|   |   |   |   |   | ,  |   |
|   |   |   |   |   |    |   |
|   |   |   |   |   |    |   |
|   |   |   |   |   |    |   |
|   |   |   |   |   |    |   |
| • |   |   |   |   |    |   |
|   |   |   |   |   |    |   |
|   |   |   |   |   |    |   |
|   |   |   |   |   |    |   |
|   |   |   |   |   |    |   |
|   |   |   |   |   |    |   |
|   | • |   |   |   |    |   |
|   |   |   |   |   |    |   |
| • |   |   | • |   |    |   |
|   |   |   |   |   |    |   |
|   |   |   |   |   |    |   |
|   |   |   |   |   |    |   |
|   |   |   |   |   |    |   |
|   |   |   |   |   |    |   |
|   |   |   |   |   |    |   |
| , |   |   |   |   |    |   |
|   |   |   |   | •